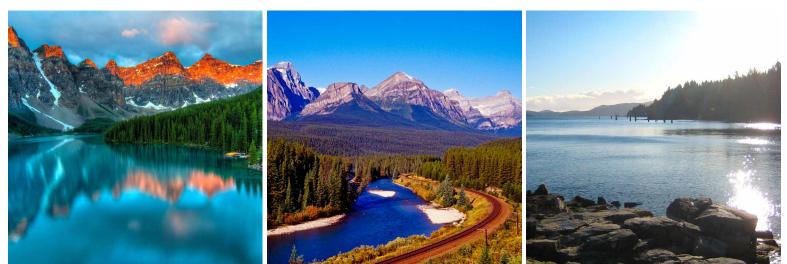

#### DAY 5: JASPER - ICEFIELDS PARKWAY - BANFF

Today travel south along the **Icefields Parkway**, linking Jasper and Lake Louise, one of North America's most spectacular drives. Travel the road as it winds between snow-domed peaks and immense hanging glaciers; you may see elk, deer, bighorn sheep or bear. Stop to see the raw power of the Athabasca Falls. Later ride in a specially designed **Ice Explorer** on the 1000-foot thick Athabasca Glacier part of the Columbia Icefield, one of the largest ice masses outside of the Arctic Circle. Then travel into **Banff National Park** and arrive at your hotel in the quaint town of **Banff** for a three-night stay.

#### DAY 6: BANFF - YOHO NATIONAL PARK - LAKE LOUISE

Today view two of the crown jewels of the Canadian Rockies. Stop to view spectacular **Moraine Lake** and the **Valley of the Ten Peaks** before visiting the Chateau Lake Louise, located within a UNESCO World

Heritage Site. Capture spectacular views and photos of Lake Louise and Victoria Glacier. Then travel through Kicking Horse Pass into **Yoho National Park** to see the Natural Bridge, the remarkable Spiral Tunnels and cross the Continental Divide before returning to Banff. This evening enjoy your evening on your own.