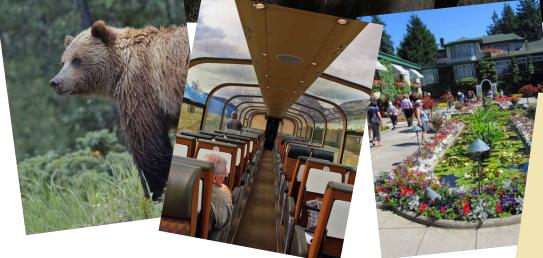

#### DAY 2: VANCOUVER ISLAND - VICTORIA

Today ferry through the scenic Gulf Islands to Vancouver Island. Upon arrival visit the world famous **Butchart Gardens** to stroll among fifty acres of floral gardens, fountains and meandering paths. Then visit Victoria, British Columbia's beautiful capital. Enjoy a Victoria City Tour featuring the Inner Harbor, the imposing Parliament Building constructed in 1897 and views of the famous Empress Hotel. Enjoy a bit of leisure time to take in city's turn of the century Victorian charm or shop in the downtown heritage district. Later return to Vancouver by ferry.

| 民 (В) | Overnight: Vancouver |
|-------|----------------------|
|-------|----------------------|

DAY 3: VANCOUVER - BOARD VIA RAIL - OVERNIGHT ON TRAIN

This morning enjoy a Vancouver City Tour including Stanley Park, famous for its colorful Indian totem poles, Chinatown & Gastown, Vancouver's turn of the century pedestrian mall lined with shops and restaurants along cobble-stone streets. This afternoon board VIA Rail's train, The Canadian, for a memorable 2 Day & overnight rail excursion into the awe-inspiring Canadian Rockies. Explore the train before settling into your comfortable Berth in the Sleeper Plus Train Car for the evening. The Berths feature seats that convert to upper and lower beds for sleeping. Each 20 passenger Sleeper Plus Train Car features washrooms and a shower. Dinner is included with this class along with exclusive access to the Park Car for panoramic views. (B,D) Overnight: VIA Rail - Sleeper Plus Berths

#### DAY 4: CANADIAN ROCKIES BY VIA RAIL - JASPER NATIONA PARK - MALIGNE LAKE The Canadian winds along the North Thompson Piver passing town

The Canadian winds along the North Thompson River passing towering peaks and glacial valleys in a vast wilderness once only accessible by rail. Enjoy the views of the incredible passing scenery like Mt. Robson, the highest peak in the Canadian Rockies. Cross the Continental Divide into Alberta, arriving in Jasper for a one-night stay. This afternoon discover Jasper National Park, whose incredible scenery is comprised of carefully protected ecosystems, and is a photographer's paradise. Visit to Maligne Canyon, a Jasper landmark. Next watch for wildlife as you drive to see the crystal blue waters of Maligne Lake, the largest natural lake in the Canadian Rockies.

#### DAY 5: JASPER - ICEFIELDS PARKWAY - BANFF

Today travel south along the **Icefields Parkway**, linking Jasper and Lake Louise, one of North America's most spectacular drives. Travel the road as it winds between snow-domed peaks and immense hanging glaciers; you may see elk, deer, bighorn sheep or bear. Stop to see the raw power of the Athabasca Falls. Later ride in a specially designed **Ice Explorer** on the 1000-foot thick Athabasca Glacier part of the Columbia Icefield, one of the largest ice masses outside of the Arctic Circle. Then travel into **Banff National Park** and arrive at your hotel in the quaint town of **Banff** for a three-night stay.