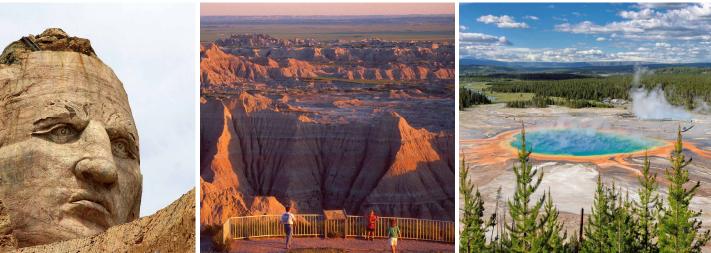

#### DAY 3: MT. RUSHMORE - CRAZY HORSE

This morning visit **Mt. Rushmore** featuring the awesome sculptures of Washington, Jefferson, Roosevelt and Lincoln. Each face is 60 feet high and is carved into the rugged granite mountainside with intricate perfection. Continue onto the **Crazy Horse Memorial**, still in progress. View the giant mountainside sculpture of the famous Indian Chief astride his pony. Following dinner experience **Mt. Rushmore at Night** to see this American treasure illuminated in a whole new light.

#### DAY 2: RAPID CITY - BADLANDS NAT'L PARK - FORT HAYS

Today travel to the unusual and well-known **Wall Drug Store**, famous for its "Free Ice Water". Then drive through **Badlands National Park**, located between the White and Cheyenne Rivers. The area contains spectacular examples of weathering, erosion, fantastic ridges, cliffs and canyons of variegated color. This evening visit the **Fort Hays Dances with Wolves Movie Set** to see some of the original buildings used in the Oscar winning film and enjoy a delicious supper with a bit of western entertainment at your **Welcome Dinner & Cowboy Cookout**.

### DAY 6: YELLOWSTONE NATIONAL PARK

Enjoy the day exploring **Yellowstone National Park** with your Tour Director. With over 10,000 hot springs, thundering waterfalls, geysers and endless forests, Yellowstone inspires awe. Some of the park highlights include Old Faithful Geyser, Yellowstone Lake and Yellowstone Canyon. The park is also home to an astounding array of elk, bear and buffalo.