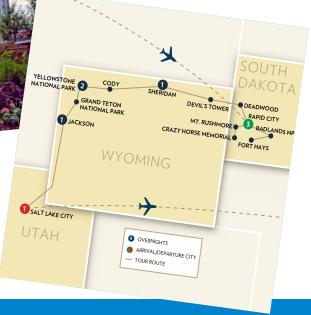

#### DAY 1: ARRIVE RAPID CITY

Today arrive in Rapid City, meet your Tour Director check into your hotel for a three-night stay.

Overnight: Rapid City

#### DAY 2: RAPID CITY - BADLANDS NAT'L PARK - FORT HAYS

Today travel to the unusual and well-known **Wall Drug Store**, famous for its "Free Ice Water". Then drive through **Badlands National Park**, located between the White and Cheyenne Rivers. The area contains spectacular examples of weathering, erosion, fantastic ridges, cliffs and canyons of variegated color. This evening visit the **Fort Hays Dances with Wolves Movie Set** to see some of the original buildings used in the Oscar winning film and enjoy a delicious supper with a bit of western entertainment at your **Welcome Dinner & Cowboy Cookout**.

#### DAY 3: MT. RUSHMORE - CRAZY HORSE

This morning visit **Mt. Rushmore** featuring the awesome sculptures of Washington, Jefferson, Roosevelt and Lincoln. Each face is 60 feet high and is carved into the rugged granite mountainside with intricate perfection. Continue onto the **Crazy Horse Memorial**, still in progress. View the giant mountainside sculpture of the famous Indian Chief astride his pony. Following dinner experience **Mt. Rushmore at Night** to see this American treasure illuminated in a whole new light.

#### DAY 4: DEADWOOD - DEVIL'S TOWER - SHERIDAN

Today travel to **Deadwood**, made famous by Wild Bill Hickok and Calamity Jane, both buried in the town's Mt. Moriah Cemetery on Boot Hill. Later stop to visit the "flying saucer" haunted **Devil's Tower National Monument**, a gigantic volcanic neck rising from the prairie and an area sacred to the Kiowa, Sioux and Blackfeet Tribes. Late afternoon arrive in the cattletown of Sheridan situated at the foot of the Bighorn Mountains and check into your hotel.

### DAY 5: SHERIDAN - CODY - WEST YELLOWSTONE

This morning travel to Cody, the town named for Buffalo Bill Cody. Visit the **Buffalo Bill Historical Center**, an interesting museum of Native American culture, natural history and western art. Later enter Yellowstone National Park, the world's first national park established in 1872. Late afternoon arrive in West Yellowstone for a two night stay. West Yellowstone is a gateway town to Yellowstone National Park sitting at the west entrance.

### DAY 6: YELLOWSTONE NATIONAL PARK

Enjoy the day exploring **Yellowstone National Park** with your Tour Director. With over 10,000 hot springs, thundering waterfalls, geysers and endless forests, Yellowstone inspires awe. Some of the park highlights include Old Faithful Geyser, Yellowstone Lake and Yellowstone Canyon. The park is also home to an astounding array of elk, bear and buffalo.

## DAY 7: WEST YELLOWSTONE - GRAND TETON NP - JACKSON

Today travel south through **Grand Teton National Park**, the 485-square mile scenic park features the Teton Mountain Range, one of the youngest ranges on the continent, lakes, glaciers, wildlife and snowfields. Later arrive in the quiet cowboy town of Jackson for your overnight stay. The city has developed into an amazing getaway for people from all walks of life where the Old West and New are splendidly combined. Be sure to visit the colorful Million Dollar Cowboy Bar with its saddle-shaped barstools.

#### DAY 8: JACKSON - SALT LAKE CITY

Today travel into Utah. Enroute wind along the shores of beautiful Bear Lake before climbing the Wasatch Mountains. Later arrive in Salt Lake City, "The City of Saints" founded by Brigham Young in 1847. On arrival enjoy a panoramic **Salt Lake City Tour** featuring Temple Square with its lovely landscaping and famous Tabernacle, the State Capitol, and the University of Utah--site of the opening and closing ceremonies of the 2002 Winter Olympics. This evening enjoy a **Farewell Dinner** with your fellow travelers.