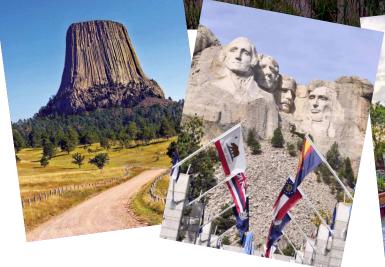

#### DAY 3: MT. RUSHMORE - CRAZY HORSE

This morning visit **Mt. Rushmore** featuring the awesome sculptures of Washington, Jefferson, Roosevelt and Lincoln. Each face is 60 feet high and is carved into the rugged granite mountainside with intricate perfection. Continue onto the **Crazy Horse Memorial**, still in progress. View the giant mountainside sculpture of the famous Indian Chief astride his pony. Following dinner experience **Mt. Rushmore at Night** to see this American treasure illuminated in a whole new light.

#### DAY 4: DEADWOOD - DEVIL'S TOWER - SHERIDAN

Today travel to **Deadwood**, made famous by Wild Bill Hickok and Calamity Jane, both buried in the town's Mt. Moriah Cemetery on Boot Hill. Later stop to visit the "flying saucer" haunted **Devil's Tower National Monument**, a gigantic volcanic neck rising from the prairie and an area sacred to the Kiowa, Sioux and Blackfeet Tribes. Late afternoon arrive in the cattletown of Sheridan situated at the foot of the Bighorn Mountains and check into your hotel.