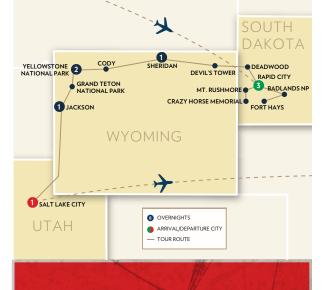

#### DAY 1: ARRIVE RAPID CITY

Today arrive in Rapid City, meet your Tour Director check into your hotel for a threenight stay.

Overnight: Rapid City

#### DAY 2: RAPID CITY - BADLANDS NAT'L PARK - FORT HAYS

Today travel to the unusual and well-known Wall Drug Store, famous for its "Free Ice Water". Then drive through Badlands National Park, located between the White and Cheyenne Rivers. The area contains spectacular examples of weathering, erosion, fantastic ridges, cliffs and canyons of variegated color. This evening visit the Fort Hays Dances with Wolves Movie Set to see some of the original buildings used in the Oscar winning film and enjoy a delicious supper with a bit of western entertainment at your Welcome Dinner & Cowboy Cookout. (B,D) Overnight: Rapid City

#### DAY 3: MT. RUSHMORE - CRAZY HORSE

This morning visit **Mt. Rushmore** featuring the awesome sculptures of Washington, Jefferson, Roosevelt and Lincoln. Each face is 60 feet high and is carved into the rugged granite mountainside with intricate perfection. Continue onto the **Crazy Horse Memorial**, still in progress. View the giant mountainside sculpture of the famous Indian Chief astride his pony. Following dinner experience **Mt. Rushmore at Night** to see this American treasure illuminated in a whole new light.

#### DAY 4: DEADWOOD - DEVIL'S TOWER -SHERIDAN

Today travel to **Deadwood**, made famous by Wild Bill Hickok and Calamity Jane, both buried in the town's Mt. Moriah Cemetery on Boot Hill. Later stop to visit the "flying saucer" haunted **Devil's Tower National Monument**, a gigantic volcanic neck rising from the prairie and an area sacred to the Kiowa, Sioux and Blackfeet Tribes. Later this afternoon arrive in the cattletown of Sheridan situated at the foot of the Bighorn Mountains and check into your hotel. (B) Overnight: **Sheridan** 

#### DAY 5: SHERIDAN - CODY - WEST YELLOWSTONE

This morning travel to Cody, the town named for Buffalo Bill Cody. Visit the **Buffalo Bill Historical Center**, an interesting museum of Native American culture, natural history and western art. Later enter Yellowstone National Park, the world's first national park established in 1872. Late afternoon arrive in West Yellowstone for a two night stay. West Yellowstone is a gateway town to Yellowstone National Park sitting at the west entrance. (B,D) Overnight: West Yellowstone

#### DAY 6: YELLOWSTONE NATIONAL PARK

Enjoy the day exploring **Yellowstone National Park** with your Tour Director. With over 10,000 hot springs, thundering waterfalls, geysers and endless forests, Yellowstone inspires awe. Some of the park highlights include Old Faithful Geyser, Yellowstone Lake and Yellowstone Canyon. The park is also home to an astounding array of elk, bear and buffalo.

#### DAY 7: WEST YELLOWSTONE - GRAND TETON NP - JACKSON

Today travel south through **Grand Teton National Park**, the 485-square mile scenic park features the Teton Mountain Range, one of the youngest ranges on the continent, lakes, glaciers, wildlife and snowfields. Later arrive in the quiet cowboy town of

#### **DAY 8: JACKSON - SALT LAKE CITY**

Today travel into Utah. Enroute wind along the shores of beautiful Bear Lake before climbing the Wasatch Mountains. Later arrive in Salt Lake City, "The City of Saints" founded by Brigham Young in 1847. On arrival enjoy a panoramic **Salt Lake City Tour** featuring Temple Square with its lovely landscaping and famous Tabernacle, the State Capitol, and the University of Utah--site of the opening and closing ceremonies of the 2002 Winter Olympics. This evening enjoy a **Farewell Dinner** with your fellow travelers. **(B,D)** Overnight: **Salt Lake City** 