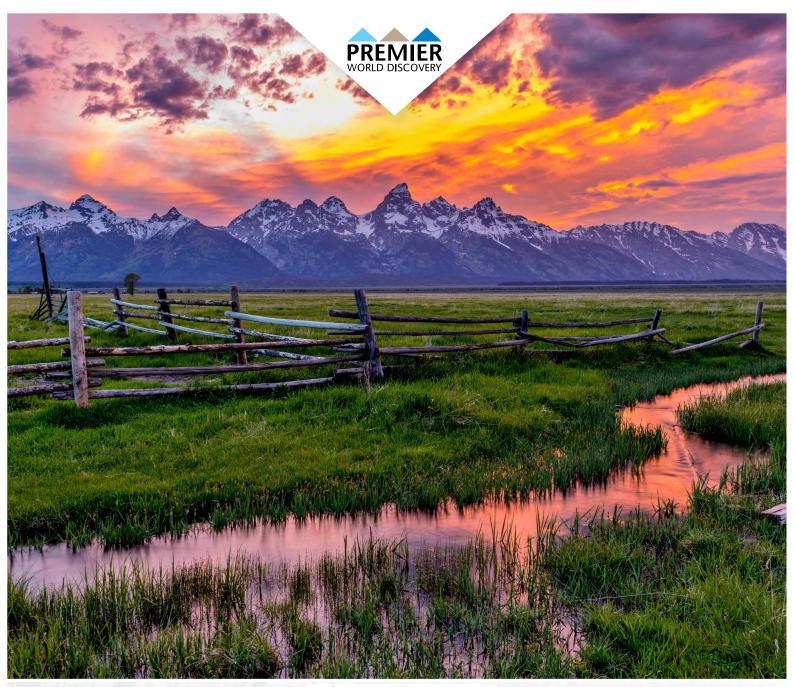

#### DAY 6: YELLOWSTONE NATIONAL PARK

Enjoy the day exploring **Yellowstone National Park** with your Tour Director. With over 10,000 hot springs, thundering waterfalls, geysers and endless forests, Yellowstone inspires awe. Some of the park highlights include Old Faithful Geyser, Yellowstone Lake and Yellowstone Canyon. The park is also home to an astounding array of elk, bear and buffalo.

#### DAY 7: WEST YELLOWSTONE - GRAND TETON NP - JACKSON

Today travel south through **Grand Teton National Park**, the 485-square mile scenic park features the Teton Mountain Range, one of the youngest ranges on the continent, lakes, glaciers, wildlife and snowfields. Later arrive in the quiet cowboy town of