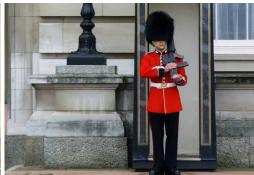

#### **DAY 8: LONDON SIGHTSEEING**

After breakfast enjoy a London City Tour to see famous landmarks such as Kensington Palace, the Tower of London, Nelson's Column in Trafalgar Square, the Houses of Parliament & Big Ben beside the River Thames. Also see Westminster Abbey and the Changing of the Guard\* at Buckingham Palace. The afternoon is at leisure to explore London on your own. Maybe shop at famous Harrods, visit a museum or a local pub. Tonight enjoy a Farewell Dinner with your fellow travelers at a local restaurant.