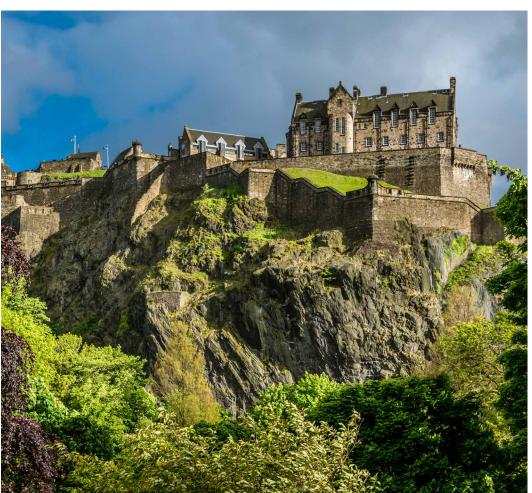

#### **DAY 3: EDINBURGH**

Today enjoy an Edinburgh City Tour and see the Palace of Holyrood House, Princess Street and the Royal Mile. You will also visit the famous Edinburgh Castle, home of the Scottish Crown Jewels. Edinburgh's Castle rock has been a stronghold for over 3000 years. In its dominating position overlooking the capital city, the grandeur and historical significance of the Edinburgh Castle has made it a globally famous icon of Scotland, and is also part of the Old & New Towns of

Edinburgh. Then enjoy The Scotch Whiskey Experience, located on Edinburgh's Royal Mile this interactive and fun filled tour ends with a sampling of the national drink. The remainder of the day is at leisure to explore this great city.