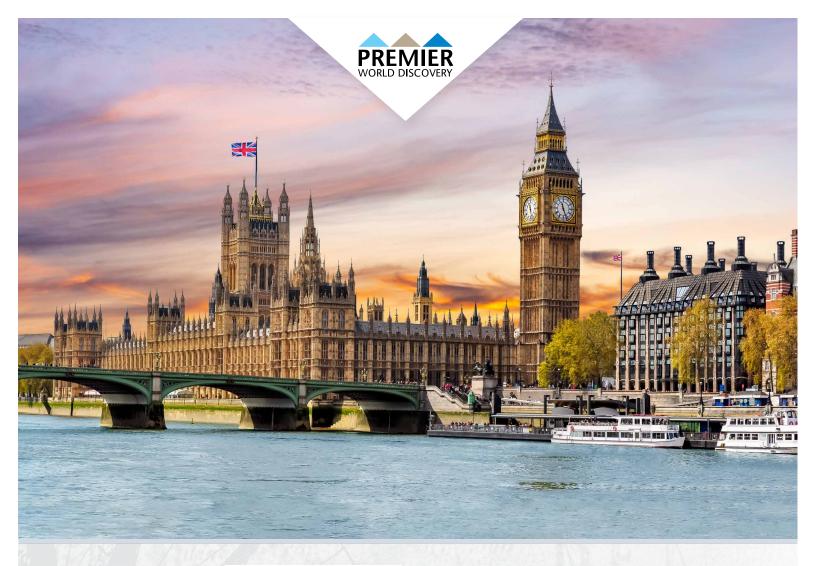

#### **DAY 8: LONDON SIGHTSEEING**

After breakfast enjoy a London City Tour to see famous landmarks such as Kensington Palace, the Tower of London, Nelson's Column in Trafalgar Square, the Houses of Parliament & Big Ben beside the River Thames. Also see Westminster Abbey and the Changing of the Guard\* at Buckingham Palace. The afternoon is at leisure to explore London on your own. Maybe shop at famous Harrods, visit a museum or a local pub. Tonight enjoy a Farewell Dinner with your fellow travelers at a local restaurant.