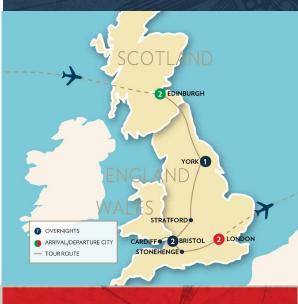

#### **DAY 2: ARRIVAL EDINBURGH**

Arrive in Edinburgh, meet your Tour Director and transfer to your hotel for a two-night stay. Enjoy the remainder of the day at leisure. Tonight enjoy a Welcome Dinner with your fellow travelers.

#### **DAY 3: EDINBURGH**

Today enjoy an Edinburgh City Tour and see the Palace of Holyrood House, Princess Street and the Royal Mile. You will also visit the famous Edinburgh Castle, home of the Scottish Crown Jewels. Edinburgh's Castle rock has been a stronghold for over 3000 years. In its dominating position overlooking the capital city, the grandeur and historical significance of the Edinburgh Castle has made it a globally famous icon of Scotland, and is also part of the Old & New Towns of

#### **DAY 4: EDINBURGH - YORK**

Today head south to York, founded in AD 71 & rich in Roman, Saxon & Viking history. Upon arrival meet a local guide for a York Tour. Enjoy a stroll through the medieval city and the famous Shambles, a quaint, narrow street that appears today almost as it did during the Middle Ages. Visit the magnificent 13th century York Minster, one of the finest medieval cathedrals in all of Europe. Later check into your hotel for the one-night stay. Enjoy an included dinner this evening.

#### **DAY 5: YORK - STRATFORD-UPON-AVON** - BRISTOL

Continue south today through Yorkshire and arrive in Stratford-Upon-Avon. Visit Anne Hathaway's Cottage and Shakespeare's Birthplace, possibly the most famous and most visited literary landmark in Britain. Later arrive in historic port city of Bristol for a two-night stay. Bristol sits at the mouth of the Avon River & the city center docks have been regenerated as a center of heritage and culture.

#### **DAY 6: BRISTOL - CARDIFF, WALES**

Today travel to Cardiff, capital city of Wales, separated from England by the Cambrian Mountains. Enjoy a Cardiff City Tour to see the National Museum and Gallery, Millennium Stadium & Cardiff Bay. Visit Cardiff Castle, whose construction is the combination of Roman fort, classic Norman fortress "Motte and Bailey" and Gothic-Victorian restoration.

#### **DAY 7: BRISTOL - STONEHENGE - LONDON**

Travel to nearby Bath to visit the Roman Baths Museum to see the elaborate spas fed by the only naturally occurring hot springs in the United Kingdom. Continue to Stonehenge, the best known and most studied megalithic structure in the world, yet its original purpose remains unclear. Later arrive in one of the

#### **DAY 8: LONDON SIGHTSEEING**

After breakfast enjoy a London City Tour to see famous landmarks such as Kensington Palace, the Tower of London, Nelson's Column in Trafalgar Square, the Houses of Parliament & Big Ben beside the River Thames. Also see Westminster Abbey and the Changing of the Guard\* at Buckingham Palace. The afternoon is at leisure to explore London on your own. Maybe shop at famous Harrods, visit a museum or a local pub. Tonight enjoy a Farewell Dinner with your fellow travelers at a local restaurant.