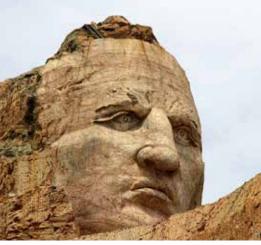

DAY 3: MT. RUSHMORE - CRAZY HORSE

This morning visit **Mt. Rushmore** featuring the awesome sculptures of Washington, Jefferson, Roosevelt and Lincoln. Each face is 60 feet high and is carved into the rugged granite mountainside with intricate perfection. Continue onto the **Crazy Horse Memorial**, still in progress. View the giant mountainside sculpture of the famous Indian Chief astride his pony. Following dinner experience **Mt. Rushmore at Night** to see this American treasure illuminated in a whole new light.