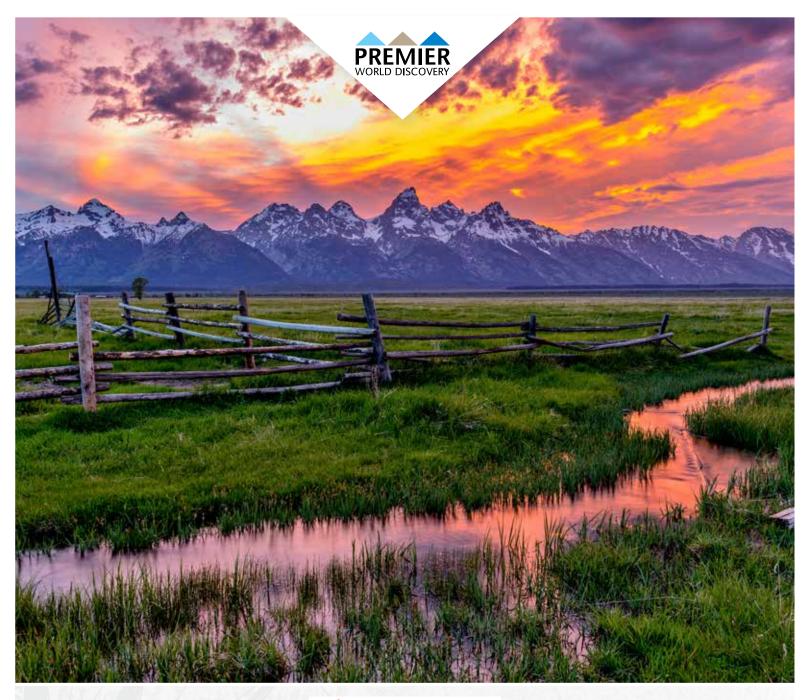

# DAY 7: WEST YELLOWSTONE - GRAND TETON NP - JACKSON

Today travel south through **Grand Teton National Park**, the 485-square mile scenic park features the Teton Mountain Range, one of the youngest ranges on the continent, lakes, glaciers, wildlife and snowfields. Later arrive in the quiet cowboy town of Jackson for your overnight stay. The city has developed into an amazing getaway for people from all walks of life where the Old West and New are splendidly combined. Be sure to visit the colorful Million Dollar Cowboy Bar with its saddle-shaped barstools. **(B)** Overnight: **Jackson** 