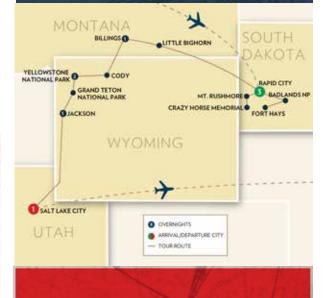

# Mt. Rushmore, Yellowstone & Western Frontiers

# DAY 1: ARRIVE RAPID CITY

Today arrive in Rapid City, meet your Tour Director check into your hotel for a threenight stay.

Overnight: Rapid City

# DAY 2: RAPID CITY - BADLANDS NAT'L PARK - FORT HAYS

Today travel to the unusual and well-known Wall Drug Store, famous for its "Free Ice Water". Then drive through Badlands National Park, located between the White and Cheyenne Rivers. The area contains spectacular examples of weathering, erosion, fantastic ridges, cliffs and canyons of variegated color. This evening visit the Fort Hays Dances with Wolves Movie Set to see some of the original buildings used in the Oscar winning film and enjoy a delicious supper with a bit of western entertainment at your Welcome Dinner & Cowboy Cookout. (B,D) Overnight: Rapid City

DAY 3: MT. RUSHMORE - CRAZY HORSE

This morning visit **Mt. Rushmore** featuring the awesome sculptures of Washington, Jefferson, Roosevelt and Lincoln. Each face is 60 feet high and is carved into the rugged granite mountainside with intricate perfection. Continue onto the **Crazy Horse Memorial**, still in progress. View the giant mountainside sculpture of the famous Indian Chief astride his pony. Following dinner experience **Mt. Rushmore at Night** to see this American treasure illuminated in a whole new light.

# DAY 4: LITTLE BIGHORN NATIONAL MONUMENT - BILLINGS, MONTANA

Today, journey into Montana known as Big Sky Country to see Little Bighorn National Monument, site of the Battle of the Little Bighorn in 1876. Visit the Indian Memorial and Custer National Cemetery. The 7th Regiment of the US Cavalry, along with their Crow, and Arikara scouts led by Lt. General George Custer was defeated by warriors of the Lakota Sioux, Northern Cheyenne, and Arapaho Tribes in an effort to preserve their way of life on the Northern Plains. Later a short ride brings you to Montana's most populous city, Billings for an overnight stay. Billings is the main railroad and commercial hub of the state.

# DAY 5: BILLINGS - CODY, WYOMING -WEST YELLOWSTONE

This morning travel into Wyoming to Cody, the town named for Buffalo Bill Cody. Visit the **Buffalo Bill Historical Center**, an interesting museum of Native American culture, natural history and western art. Later enter **Yellowstone National Park**, the world's first national park established in 1872. Travel through the park and late afternoon arrive in West Yellowstone for a two night stay. West Yellowstone is a gateway town to Yellowstone National Park sitting at the west entrance.

# DAY 6: YELLOWSTONE NATIONAL PARK

Enjoy the day exploring **Yellowstone National Park** with your Tour Director. With over 10,000 hot springs, thundering waterfalls, geysers and endless forests, Yellowstone inspires awe. Some of the park highlights include Old Faithful Geyser, Yellowstone Lake and Yellowstone Canyon. The park is also home to an astounding array of elk, bear and buffalo.

# DAY 7: WEST YELLOWSTONE - GRAND TETON NP - JACKSON

Today travel south through **Grand Teton National Park**, the 485-square mile scenic park features the Teton Mountain Range, one of the youngest ranges on the continent, lakes, glaciers, wildlife and snowfields. Later arrive in the quiet cowboy town of Jackson for your overnight stay. The city has developed into an amazing getaway for people from all walks of life where the Old West and New are splendidly combined. Be sure to visit the colorful Million Dollar Cowboy Bar with its saddle-shaped barstools. **(B)** Overnight: **Jackson** 

# DAY 8: JACKSON - SALT LAKE CITY

Today travel into Utah. Enroute wind along the shores of beautiful Bear Lake before climbing the Wasatch Mountains. Later arrive in Salt Lake City, "The City of Saints" founded by Brigham Young in 1847. On arrival enjoy a panoramic Salt Lake City Tour featuring Temple Square with its lovely landscaping and famous Tabernacle, the State Capitol, and the University of Utah--site of the opening and closing ceremonies of the 2002 Winter Olympics. This evening enjoy a Farewell Dinner with your fellow travelers. (B,D) Overnight: Salt Lake City

DAY 9: SALT LAKE CITY - FLIGHT HOME Today depart from Salt Lake City filled with wonderful memories of your travel experience. (B)