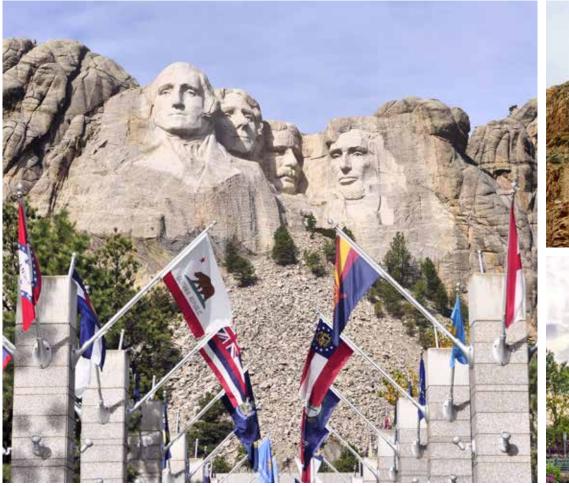

DAY 3: MT. RUSHMORE - CRAZY HORSE

This morning visit **Mt. Rushmore** featuring the awesome sculptures of Washington, Jefferson, Roosevelt and Lincoln. Each face is 60 feet high and is carved into the rugged granite mountainside with intricate perfection. Continue onto the **Crazy Horse Memorial**, still in progress. View the giant mountainside sculpture of the famous Indian Chief astride his pony. Following dinner experience **Mt. Rushmore at Night** to see this American treasure illuminated in a whole new light.