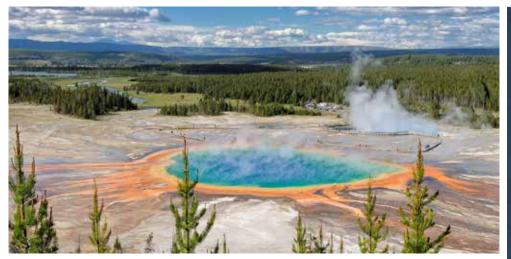

# DAY 6: YELLOWSTONE NATIONAL PARK

Enjoy the day exploring **Yellowstone National Park** with your Tour Director. With over 10,000 hot springs, thundering waterfalls, geysers and endless forests, Yellowstone inspires awe. Some of the park highlights include Old Faithful Geyser, Yellowstone Lake and Yellowstone Canyon. The park is also home to an astounding array of elk, bear and buffalo.