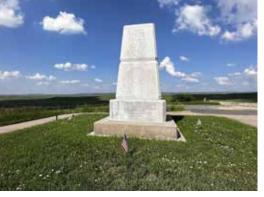

# DAY 4: LITTLE BIGHORN NATIONAL MONUMENT - BILLINGS, MONTANA

Today, journey into Montana known as Big Sky Country to see Little Bighorn National Monument, site of the Battle of the Little Bighorn in 1876. Visit the Indian Memorial and Custer National Cemetery. The 7th Regiment of the US Cavalry, along with their Crow, and Arikara scouts led by Lt. General George Custer was defeated by warriors of the Lakota Sioux, Northern Cheyenne, and Arapaho Tribes in an effort to preserve their way of life on the Northern Plains. Later a short ride brings you to Montana's most populous city, Billings for an overnight stay. Billings is the main railroad and commercial hub of the state.