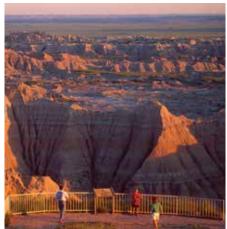

# DAY 2: RAPID CITY - BADLANDS NAT'L PARK - FORT HAYS

Today travel to the unusual and well-known Wall Drug Store, famous for its "Free Ice Water". Then drive through Badlands National Park, located between the White and Cheyenne Rivers. The area contains spectacular examples of weathering, erosion, fantastic ridges, cliffs and canyons of variegated color. This evening visit the Fort Hays Dances with Wolves Movie Set to see some of the original buildings used in the Oscar winning film and enjoy a delicious supper with a bit of western entertainment at your Welcome Dinner & Cowboy Cookout. (B,D) Overnight: Rapid City