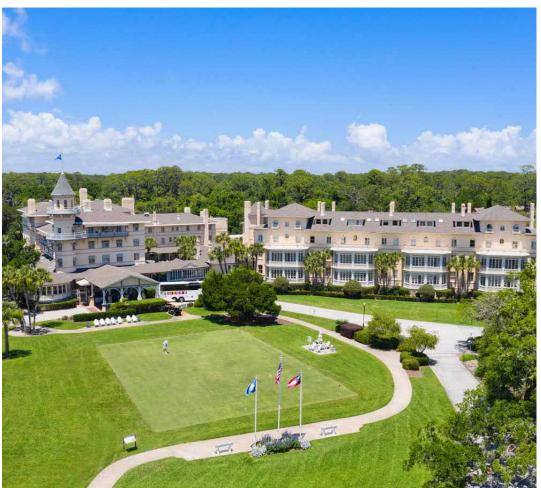

## DAY 5: SAVANNAH - ST. SIMONS ISLAND - JEKYLL ISLAND

Today travel south to the Golden Isles of Georgia. Visit **St. Simons Island**, known for its salt marshes and sandy beaches. View famous Christ Church and the St. Simons Lighthouse which was destroyed during the Civil War & rebuilt in 1872. This afternoon, arrive on **Jekyll Island**, a former hunting reserve for America's top millionaires. Goodyear, Pulitzer, and Rockefeller all built elaborate "cottages" here. Stay 2 nights at the 1886 **Jekyll Island Club**, a Victorian-style hotel originally an exclusive retreat for the wealthy.

#### **DAY 6: JEKYLL ISLAND**

This morning enjoy a guided Jekyll Island Trolley Tour of the historic district which includes the Indian Mound Cottage, the Mosaic Gallery, and Faith Chapel. Your afternoon is at leisure to walk the beach and

enjoy the resort. Tonight's Farewell Dinner is in the Jekyll Island Club's Grand Dining Room, a venue of both social and historical significance which has welcomed titans of industry, stars of the stage, and resort guests for over a century. Overnight: Jekyll Island (B,D)