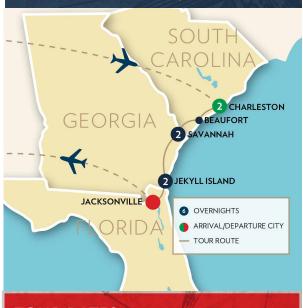

### **DAY 1: ARRIVE CHARLESTON**

Arrive in **Charleston**, meet your Tour Director and transfer to your hotel for the next two nights. Enjoy an evening on your own to relax. Originally founded as Charles Towne in 1670, this cultured and refined city is a beautifully preserved treasure. Steeped in history and quintessentially Southern, the city's past is evident in its genteel charm.

## DAY 3: CHARLESTON - BEAUFORT - SAVANNAH

Today visit Middleton Place, home to America's oldest landscaped garden & a National Historic Landmark. It began in 1741 and took 10 years to complete the terraces, lakes and camellia alleys. Tour the home and stable yard with its craft displays. Then depart for the historic port city of Beaufort, a quaint 1711 town with narrow tree-lined streets and historic homes. Enjoy a charming Carriage Ride through town. Then travel to the fascinating city of Savannah, America's first planned city, whose entire restored center- more than 1,000 buildings- is a National Historic Landmark, and check in for a two-night stay. Enjoy free time this evening to enjoy a local restaurant or shopping on your own.

## DAY 5: SAVANNAH - ST. SIMONS ISLAND - JEKYLL ISLAND

Today travel south to the Golden Isles of Georgia. Visit **St. Simons Island**, known for its salt marshes and sandy beaches. View famous Christ Church and the St. Simons Lighthouse which was destroyed during the Civil War & rebuilt in 1872. This afternoon, arrive on **Jekyll Island**, a former hunting reserve for America's top millionaires. Goodyear, Pulitzer, and Rockefeller all built elaborate "cottages" here. Stay 2 nights at the 1886 **Jekyll Island Club**, a Victorian-style hotel originally an exclusive retreat for the wealthy.

#### **DAY 7: JEKYLL ISLAND - JACKSONVILLE -**HOME

Today depart Jekyll Island and head to Jacksonville for your flight home filled with wonderful memories of your Historic Savannah & Charleston Tour.