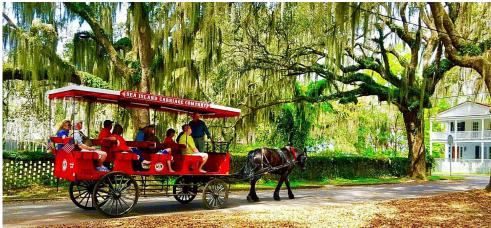

## DAY 3: CHARLESTON - BEAUFORT - SAVANNAH

Today visit Middleton Place, home to America's oldest landscaped garden & a National Historic Landmark. It began in 1741 and took 10 years to complete the terraces, lakes and camellia alleys. Tour the home and stable yard with its craft displays. Then depart for the historic port city of Beaufort, a quaint 1711 town with narrow tree-lined streets and historic homes. Enjoy a charming Carriage Ride through town. Then travel to the fascinating city of Savannah, America's first planned city, whose entire restored center- more than 1,000 buildings- is a National Historic Landmark, and check in for a two-night stay. Enjoy free time this evening to enjoy a local restaurant or shopping on your own.